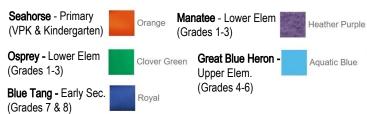

|      |    |    |    |     |    |       |    |     |      |      |             |
|                                     |      |    |    |    |     |    |       |    |     |      |      |             |
| Total By Size                       |      |    |    |    |     |    |       |    |     |      |      |             |

| 3                                | lotal # of Shirts | s X \$15 = _  |         |
|----------------------------------|-------------------|---------------|---------|
|                                  |                   | Total Payment |         |
| Public<br>Montenari<br>Education |                   |               |         |
| ·                                | Family Name       | Cla           | assroom |





Youth Sizes: XS-XL

Adult Sizes: S-4XL





Other Available Colors: