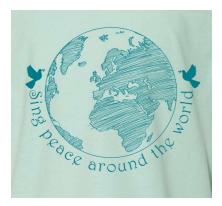

## Peace Day T-shirts 2021

Select your color and enter the quantity in the box next to the size.

Teal Ice

White

Heather Gray

| Price:        | Youth Sizes: \$12 |       |       |       | Adult Sizes: \$18 |       |   |       | Total by<br>Color |       |  |
|---------------|-------------------|-------|-------|-------|-------------------|-------|---|-------|-------------------|-------|--|
|               | Youth             | Youth | Youth | Youth | Youth             | Adult |   | Adult | Adult             | Adult |  |
| Color         | XS                | S     | М     | L     | XL                | S     | М | L     | XL                | 2XL   |  |
| Teal Ice      |                   |       |       |       |                   |       |   |       |                   |       |  |
| White         |                   |       |       |       |                   |       |   |       |                   |       |  |
| Heather Gray  |                   |       |       |       |                   |       |   |       |                   |       |  |
| Total By Size |                   |       |       |       |                   |       |   |       |                   |       |  |